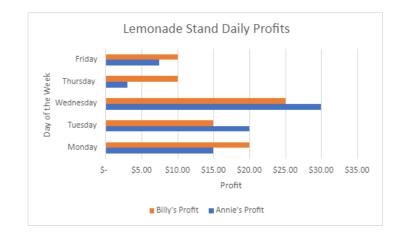

4. Use the information in your spreadsheet to create a bar chart. Your chart should look something like this . . . . . It can be vertical or horizontal.